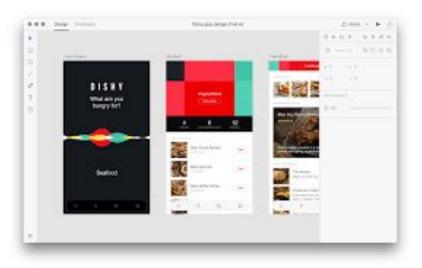

#### Adobe Xd

- Adobe ka Figma
- Used in the lab for wireframing and prototyping (prototyping nice hai)