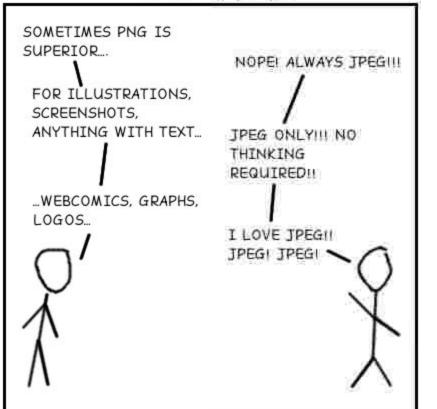

# Design tools



#### PNG vs JPEG





#### Adobe Illustrator

- Can be used to create SVG
- Used in the lab for posters and graphic designing





### **SVG** and **PNG**







#### **Illustrator Tools**

- Pen tracing and illustrations
- Shape builder
- shapes
- Smooth
- Brushes
- Grain
- Mask
- How to colour within a shape
- Shortcuts
- Groups

Link: <a href="https://helpx.adobe.com/in/illustrator/tutorials.html">https://helpx.adobe.com/in/illustrator/tutorials.html</a>



#### **Illustrator Shortcuts**

- ctrl+D duplicate
- Ctrl+ scroll
- Alt + scroll
- V select tool

Link: <a href="https://www.nobledesktop.com/shortcuts/illustratorcc2017/pc">https://www.nobledesktop.com/shortcuts/illustratorcc2017/pc</a>



- Online!!!
- Used in the lab for wireframing and prototyping





- Frames
- Shapes
- Text
- Effects
- Componen