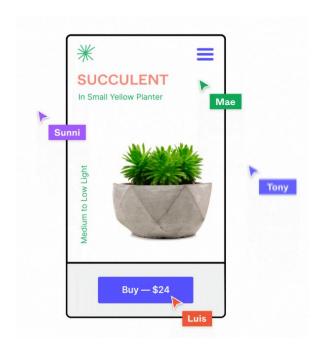

- Online!!!
- Used in the lab for wireframing and prototyping

- Frames
- Shapes
- Text
- Effects
- Components
- groups