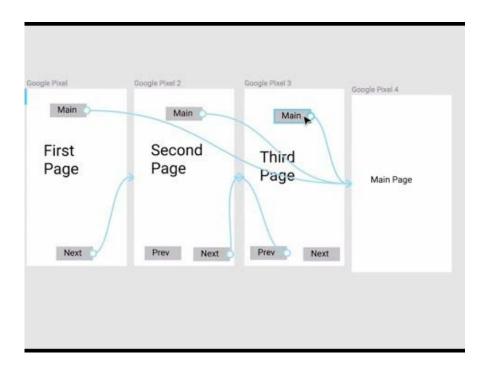

- Online!!!
- Used in the lab for wireframing and prototyping

- Frames
- Shapes
- Text
- Effects
- Components
- groups